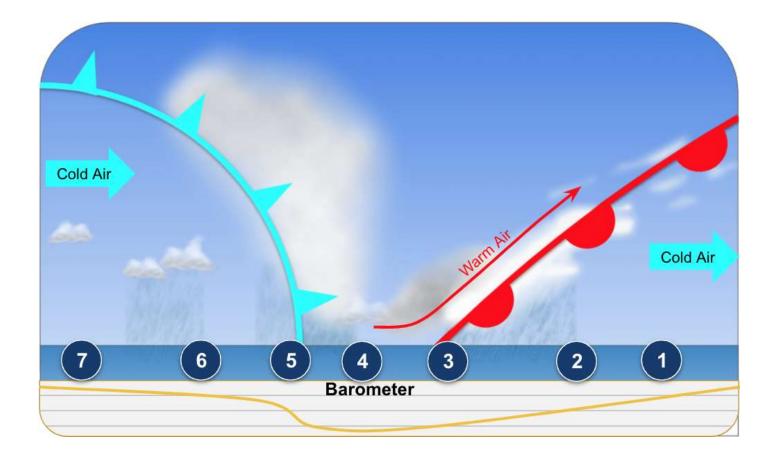

Associated weather conditions with the passage of a warm and cold front

|            | Stage | Barometer            | Cloud                         | Precipitation | Wind                                |
|------------|-------|----------------------|-------------------------------|---------------|-------------------------------------|
| Warm Front | 1     | Steadily<br>dropping | High cloud builds             | Drizzle       | Veers and increases                 |
|            | 2     | Steadily dropping    | Lower cloud builds            | Steady Rain   |                                     |
|            | 3     | Steady               | Low cloud and poor visibility | Drizzle       | Veers further                       |
| Cold Front | 4     | Steady               | Thunderstorms                 | Heavy rain    | Direction steady                    |
|            | 5     | Sharp increase       | High cloud                    | Rain          | Wind veers, with fierce squalls     |
|            | 6     | Steadily rising      | Good visibility               | Showers       | Steady directions, strong and gusty |
|            | 7     | Steadily rising      | Sky clears                    | None          |                                     |
|            |       |                      |                               |               |                                     |